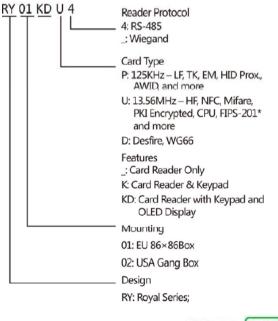

long life due to no moving parts. The unit resists the elements such as glue, oil, rain, ice, snow. Ideal for hospitals, industrial and commercial application.

This dual-application product has advanced reader features for wide compatibility with different controller types including multiple RFID card transmission formats, LED & Buzzer control.

## **Specifications**

- Modulation: ASK at 125 kHz
- Technology : LF, TK, EM, AWID, HID Prox. and more
- Maximum read range\*: 100mm (4.00in.)
- Compatible cards: 26/34 Bits Wiegand EM compatible
- Output: W26/34 Options
- Operating Voltage: 7-12VDC
- Operating Current: ≤80mA
- Standby Current:≤50mA
- Working Temperature: -20°C to 65°C (-4°F to 150°F)
- Operating Humidity: 0 to 95%
- Dimensions: 91mm L x 91mm W x 30mm D

## **Model Definition**





#### SZ KEYKING TECH LIMITED

Add: 5F, Keyking Building, 12th, Shangwei Industrial No.1 Road, Zhangkengjing, Guanhu Town, Longhua New District, Shenzhen, China, 518110. Tel: (86)755-8829 9009 Fax: (86)755-8829 9004 Website: www.keyking.net