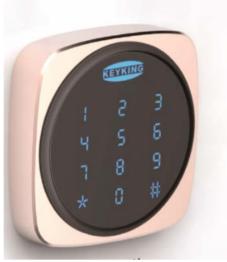

# Proximity Reader, Royal series

RY01KP

Integrated Security Solutions

**RY01KP** ( Proximity Reader)

#### Features

- Metallic Housing
- Vandal Resistant
- Weather Proof IP65
- Silver or Rose Gold Housing (custom colors available)
- Backlit Touchkeys and OLED Display
- Large Bright Indicator Blue / Green light
- Multi-Prox Technology
- Low Power consumption
- Europe size Europe & Chinese Standard

## Description

This superior quality Proximity reader is rugged, weather-resistant and attractive in design. Blue backlit LED assist operation in low or no light conditions. With the internal sounder, RY01KP provides superior accessibility. RY01KP can be easily disinfected in areas where hygiene is important, and has an exceptionally long life due to no moving parts. The unit resists the elements such as glue, oil, rain, ice, snow. Ideal for hospitals, industrial and commercial application.